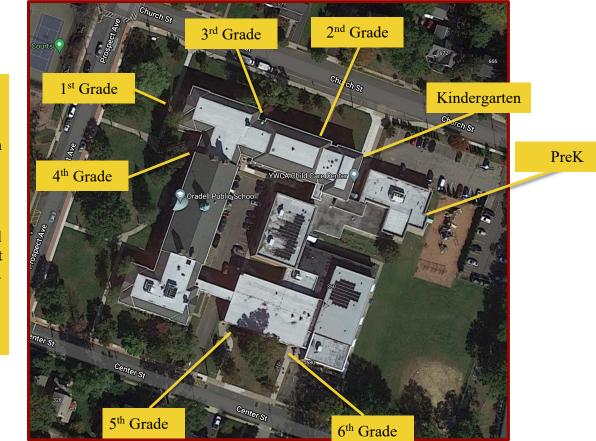

## Student Arrival & Dismissal Locations

Thanks to the Oradell PTA, there will be signs outside correct entry and exit doors during the first weeks of school to help students know where to enter the building.

| <b>Grade Level</b>    | Arrival                                                                                     | Dismissal                                                                              |
|-----------------------|---------------------------------------------------------------------------------------------|----------------------------------------------------------------------------------------|
| Pre-K                 | Pre-K Entrance by Playground                                                                | K Entrance on Church Street                                                            |
| Kindergarten          | K Entrance on Church Street                                                                 | K Entrance on Church Street                                                            |
| 1st Grade             | Auditorium Door<br>Double doors on Prospect Avenue to the<br>left of the main entrance door | Caruana & Westdyk - Prospect Avenue South<br>Dell'Olio, Sinclair & Yu – Main Entrance  |
| 2 <sup>nd</sup> Grade | Church Street<br>Second door after turning on Church Street<br>from Prospect Avenue.        | Church Street<br>Second door after turning on Church Street<br>from Prospect Avenue.   |
| 3 <sup>rd</sup> Grade | Church Street<br>First door after turning on Church Street<br>from Prospect Avenue          | Church Street<br>First door after turning on Church Street from<br>Prospect Avenue.    |
| 4 <sup>th</sup> Grade | Prospect Street<br>Double Door on Prospect Avenue to the left<br>of the main entrance.      | Prospect Street<br>Double Door on Prospect Avenue to the left of<br>the main entrance. |
| 5 <sup>th</sup> Grade | Center Street<br>(Walkway closest to Bridge)                                                | Center Street<br>(Walkway closest to Bridge)                                           |
| 6 <sup>th</sup> Grade | Center Street<br>(Walkway by Basketball Court)                                              | Center Street<br>(Walkway by Basketball Court)                                         |

## **ARRIVAL LOCATIONS**