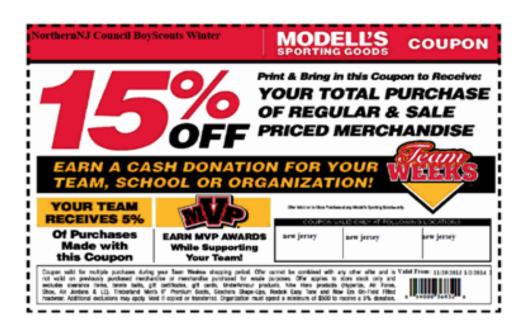

## THE MODELL'S/NORTHERN NJ COUNCIL BSA PARTNERSHIP!

## 15% OFF DISCOUNT COUPON

## 5% OF SALES DONATED TO LOCAL SCOUTING

## NOVEMBER 29 – JANUARY 2

- Scout Families get 15% OFF YOUR ENTIRE PURCHASE AT MODELL'S on Holiday Shopping for Sporting Goods and Apparel AND ON EVERY PURCHASE at MODELL'S IN EVERY MARKET from November 29, 2013 through January 2, 2014
- Up to 5% of Sales from the Modell's Coupon Donated to Northern NJ Council BSA
- USE THE COUPON AS MANY TIMES AS YOU WANT!
  - Use the same coupon as many times as you want
  - Print from Coupon E-Blasts as many times as you want
  - Get coupons from your Unit Leader and share with family, friends and neighbors
  - Print the coupon from the Website as many times as you want
- IF YOU ARE TRAVELING, USE THE COUPON AT ANY MODELL'S IN ANY MARKET
- SHARE COUPON WITH FAMILY, FRIENDS AND NEIGHBORS
- The More You Buy, the More Money You Save AND the More Money Donated by Modell's for Local Scouting!